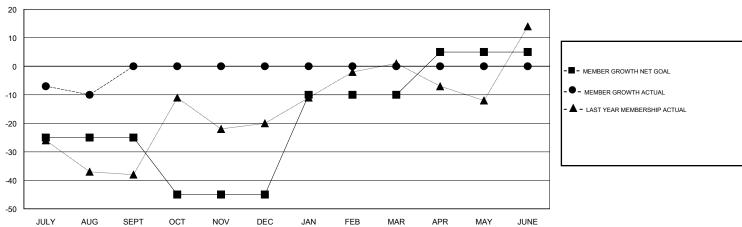

## GMT: JOE AL PICONE LOCATION TEXAS

| Clubs                 |               |           |               | Members               |                           |                         |                                              |
|-----------------------|---------------|-----------|---------------|-----------------------|---------------------------|-------------------------|----------------------------------------------|
| RESULTS FOR 2017-2018 |               |           |               | RESULTS FOR 2017-2018 |                           |                         |                                              |
| QUARTER               | NEW CLUB GOAL | NEW CLUBS | DROPPED CLUBS | QUARTER               | MEMBER GROWTH NET<br>GOAL | MEMBER GROWTH<br>ACTUAL | DROPPED MEMBERS ACTUAL (including transfers) |
| JULY/AUG/SEPT         | 1             | 0         | 1             | JULY/AUG/SEPT         | -25                       | 45                      | 55                                           |
| OCT/NOV/DEC           | 0             | 0         | 0             | OCT/NOV/DEC           | -20                       | 0                       | 0                                            |
| JAN/FEB/MAR           | 1             | 0         | 0             | JAN/FEB/MAR           | 35                        | 0                       | 0                                            |
| APR/MAY/JUNE          | 0             | 0         | 0             | APR/MAY/JUNE          | 15                        | 0                       | 0                                            |

## GOALS AND ACTUAL MEMBERS CUMULATIVE

| DROPPED CLUBS: 1          |    | 17 CLUBS OF 55 ADDED 1 OR MORE<br>NEW MEMBERS | GENDER DISTRIBUTION           MALE         927 (57.94%)           FEMALE         673 (42.06%) |  |
|---------------------------|----|-----------------------------------------------|-----------------------------------------------------------------------------------------------|--|
| DROPPED MEMBERS           |    |                                               | Women Percentage Fiscal Year Goal: 20%                                                        |  |
| DECEASED                  | 2  | CLICK HERE FOR CUMULATIVE                     | TOTAL FAMILY UNIT MEMBERS                                                                     |  |
| CLUB CANCELLED 0 OTHER 53 |    | MEMBERSHIP DATA                               | FAMILY MEMBERS PAYING HALF                                                                    |  |
|                           |    |                                               |                                                                                               |  |
| TOTAL                     | 55 |                                               |                                                                                               |  |