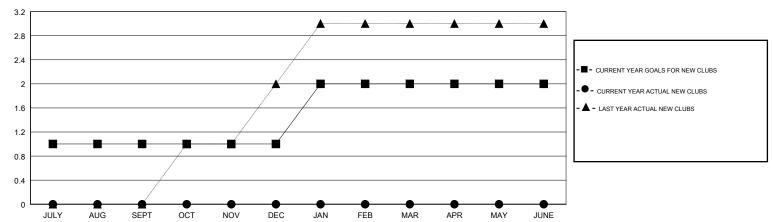

## GMT: JOE AL PICONE LOCATION TEXAS

| Clubs                 |               |           |               | Members               |                           |                         |                                              |
|-----------------------|---------------|-----------|---------------|-----------------------|---------------------------|-------------------------|----------------------------------------------|
| RESULTS FOR 2017-2018 |               |           |               | RESULTS FOR 2017-2018 |                           |                         |                                              |
| QUARTER               | NEW CLUB GOAL | NEW CLUBS | DROPPED CLUBS | QUARTER               | MEMBER GROWTH NET<br>GOAL | MEMBER GROWTH<br>ACTUAL | DROPPED MEMBERS ACTUAL (including transfers) |
| JULY/AUG/SEPT         | 1             | 0         | 1             | JULY/AUG/SEPT         | -25                       | 45                      | 55                                           |
| OCT/NOV/DEC           | 0             | 0         | 0             | OCT/NOV/DEC           | -20                       | 0                       | 0                                            |
| JAN/FEB/MAR           | 1             | 0         | 0             | JAN/FEB/MAR           | 35                        | 0                       | 0                                            |
| APR/MAY/JUNE          | 0             | 0         | 0             | APR/MAY/JUNE          | 15                        | 0                       | 0                                            |

## GOALS AND ACTUAL NEW CLUBS CUMULATIVE